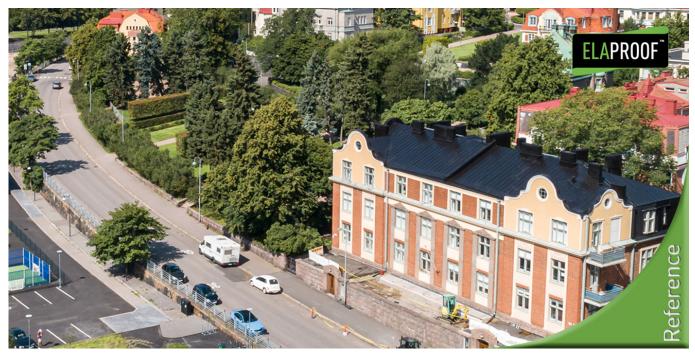

# Machine seam roof 950 m<sup>2</sup> | Helsinki

# **Description**

In Eira, downtown of Helsinki, the machine-seamed tin roof of a valuable property was coated with environmentally friendly ElaProof S in accordance with the work instructions twice. The penetrations and seams were sealed with ElaProof H before installing ElaProof S.

#### **Information**

Architect: John Wikander. Completed: 1915. In the 1920s, the building could have been called the managers' house, as no less than four managers and one senior manager lived there. More information about the building can be found on: www.finna.fi

### **Project information**

Client: Apartment building Speranski

Project: Roof

Address: Merikatu 27 - 29, Helsinki, Finland

Material: Machine seam roof

**Contractor:** Maalausliike PintaÄssät Oy **Time and city:** 07/2020 Helsinki