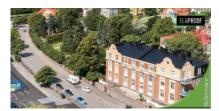

# **Description**

In Eira, downtown of Helsinki, the machine-seamed tin roof of a valuable property was coated with environmentally friendly ElaProof S in accordance with the work instructions twice. The penetrations and seams were sealed with ElaProof H before installing ElaProof S.

#### **Information**

Architect: John Wikander. Completed: 1915. In the 1920s, the building could have been called the managers' house, as no less than four managers and one senior manager lived there. More information about the building can be found on: www.finna.fi

### **Project information**

Client: Apartment building Speranski

Project: Roof

Address: Merikatu 27 - 29, Helsinki, Finland

Material: Machine seam roof

**Contractor:** Maalausliike PintaÄssät Oy **Time and city:** 07/2020 Helsinki