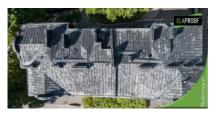

# **Description**

In Eira, downtown of Helsinki, the machine-seamed tin roof of a valuable property was coated with environmentally friendly ElaProof S in accordance with the work instructions twice. The penetrations and seams were sealed with ElaProof H before installing ElaProof S.

## **Products used in the project**

- ElaProof PRO S
- ElaProof Classic H
- ElaProof Base Fabric

**Video bekijken**: https://www.youtube.com/watch?v=oEnGHiOr4so