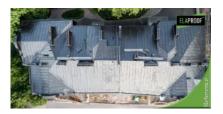

# **Description**

In Eira, downtown of Helsinki, the machine-seamed tin roof of a valuable property was coated with environmentally friendly ElaProof S in accordance with the work instructions twice. The penetrations and seams were sealed with ElaProof H before installing ElaProof S.

## **Products used in the project**

- ElaProof PRO S
- ElaProof Classic H
- ElaProof Base Fabric

**Video bekijken**: https://www.youtube.com/watch?v=oEnGHiOr4so