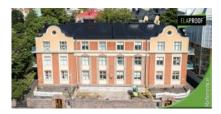

# **Description**

In Eira, downtown of Helsinki, the machine-seamed tin roof of a valuable property was coated with environmentally friendly ElaProof S in accordance with the work instructions twice. The penetrations and seams were sealed with ElaProof H before installing ElaProof S.

#### **Information**

Architect: John Wikander. Completed: 1915. In the 1920s, the building could have been called the managers' house, as no less than four managers and one senior manager lived there. More information about the building can be found on: www.finna.fi

### **Project information**

Client: Apartment building Speranski

Project: Roof

Address: Merikatu 27 - 29, Helsinki, Finland

Material: Machine seam roof

**Contractor:** Maalausliike PintaÄssät Oy **Time and city:** 07/2020 Helsinki