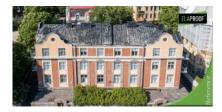

# **Description**

In Eira, downtown of Helsinki, the machine-seamed tin roof of a valuable property was coated with environmentally friendly ElaProof S in accordance with the work instructions twice. The penetrations and seams were sealed with ElaProof H before installing ElaProof S.

#### **Information**

Architect: John Wikander. Completed: 1915. In the 1920s, the building could have been called the managers' house, as no less than four managers and one senior manager lived there. More information about the building can be found on: www.finna.fi

### **Project information**

Client: Apartment building Speranski

Project: Roof

Address: Merikatu 27 - 29, Helsinki, Finland

Material: Machine seam roof

**Contractor:** Maalausliike PintaÄssät Oy **Time and city:** 07/2020 Helsinki